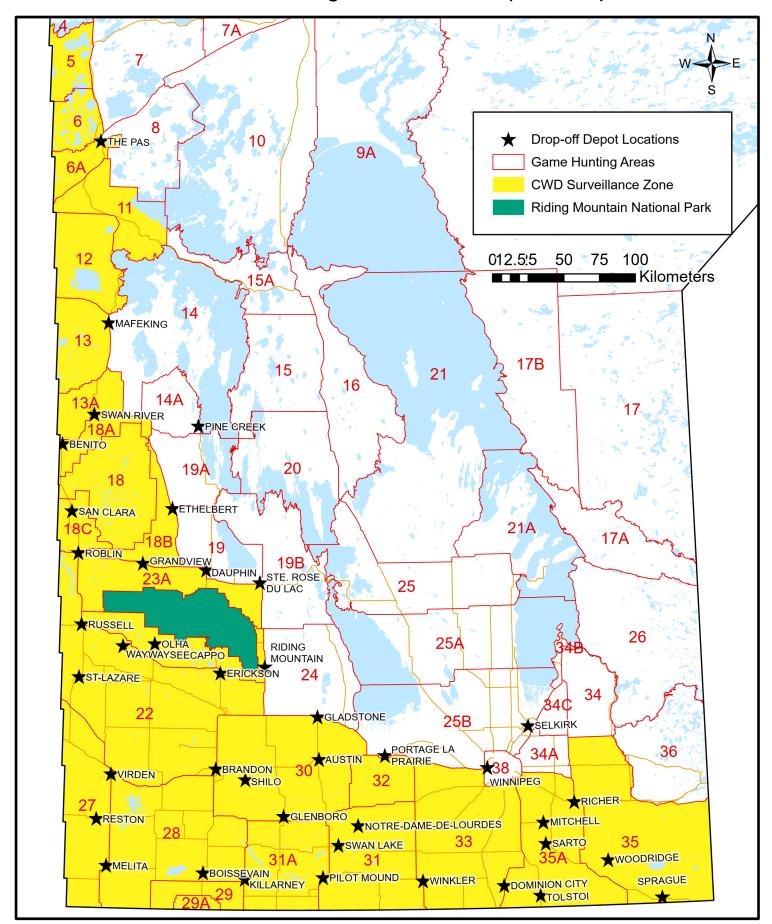

## Chronic Wasting Disease (CWD) Surveillance Zone for Biological Sample Submissions, Game Hunting Areas, And Drop-Off Depot Locations



| TOWN          | BUSINESS                   | ADDRESS                             | DETAILS                                                                                              | PHONE        | HOLIDAYS                |
|---------------|----------------------------|-------------------------------------|------------------------------------------------------------------------------------------------------|--------------|-------------------------|
| AUSTIN        | PHIL'S FINE FOODS          | 34-2ND AVENUE                       | MON–WED, FRI 8 A.M. – 6 P.M., THU 8 A.M. – 8 P.M.,<br>SAT 9 A.M. – 6 P.M., SUN CLOSED                | 204-637-2561 | CLOSED ON STAT HOLIDAYS |
| BENITO        | BENITO PREMIUM MEATS LTD   | I ISS RAII WAY AVENITE              | MON, TUES, THURS, FRI 9 A.