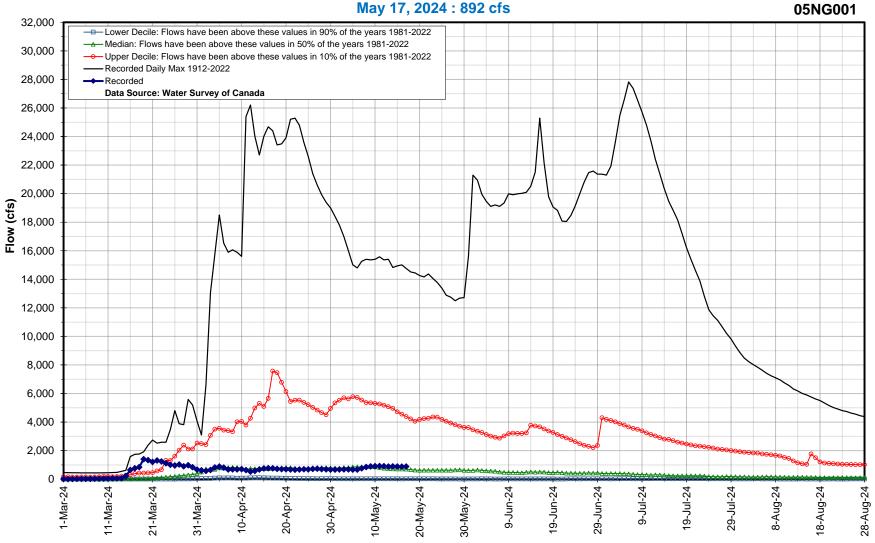

### **Hydrologic Forecast Centre - Manitoba Transportation and Infrastructure**

| Souris River Flows |                          |            |
|--------------------|--------------------------|------------|
| Last Reading Date  | Hydrometric Stations     | Flow (cfs) |
| 17-May-24          | Souris River at Melita   | 657        |
| 17-May-24          | Souris River at Souris   | 1,024      |
| 17-May-24          | Souris River at Wawanesa | 892        |

### Hydrologic Forecast Centre - Manitoba Transportation and Infrastructure

#### **Souris River at Wawanesa**