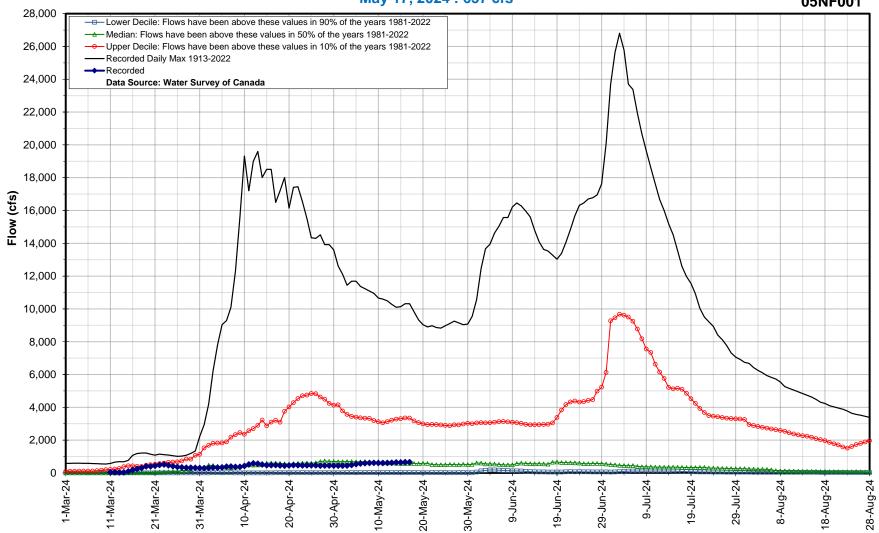

### **Hydrologic Forecast Centre - Manitoba Transportation and Infrastructure**

| Souris River Flows |                          |            |
|--------------------|--------------------------|------------|
| Last Reading Date  | Hydrometric Stations     | Flow (cfs) |
| 17-May-24          | Souris River at Melita   | 657        |
| 17-May-24          | Souris River at Souris   | 1,024      |
| 17-May-24          | Souris River at Wawanesa | 892        |

## Hydrologic Forecast Centre - Manitoba Transportation and Infrastructure

Souris River at Melita May 17, 2024 : 657 cfs