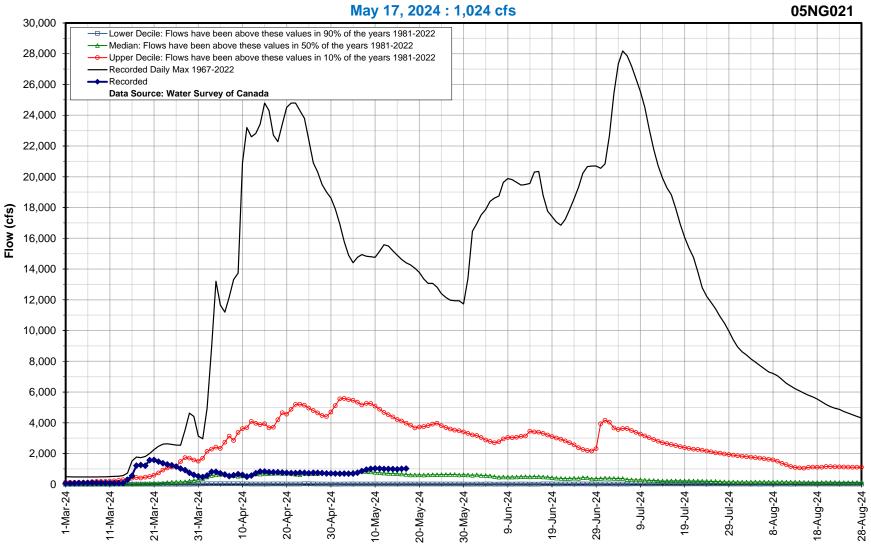

### **Hydrologic Forecast Centre - Manitoba Transportation and Infrastructure**

| Souris River Flows |                          |            |
|--------------------|--------------------------|------------|
| Last Reading Date  | Hydrometric Stations     | Flow (cfs) |
| 17-May-24          | Souris River at Melita   | 657        |
| 17-May-24          | Souris River at Souris   | 1,024      |
| 17-May-24          | Souris River at Wawanesa | 892        |

# Hydrologic Forecast Centre - Manitoba Transportation and Infrastructure **Souris River at Souris**