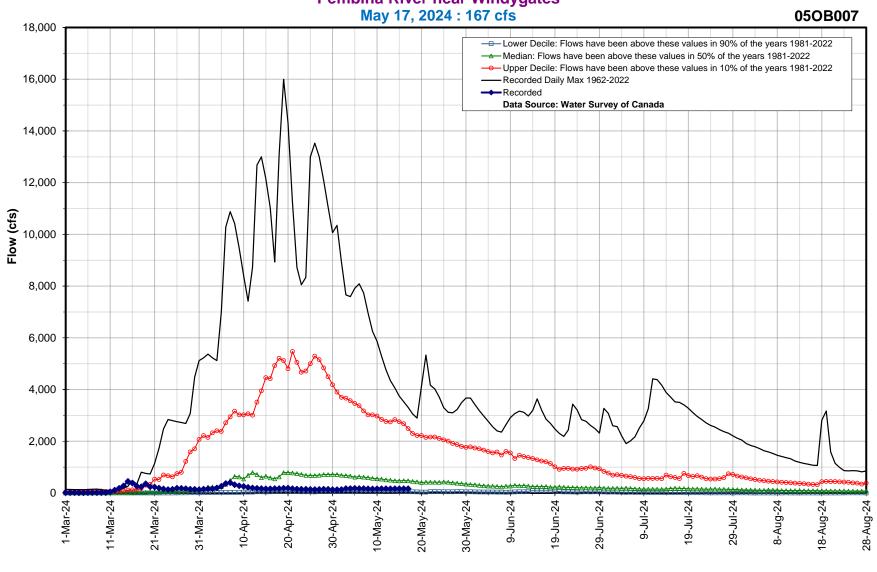

| Red River Tributary Flows |                                   |            |
|---------------------------|-----------------------------------|------------|
| Last Reading Date         | Hydrometric Stations              | Flow (cfs) |
| 17-May-24                 | Pembina River near Windygates     | 167        |
| 17-May-24                 | Roseau River at Gardenton         | 671        |
| 17-May-24                 | Roseau River near Dominion City   | 803        |
| 17-May-24                 | Rat River near Sundown            | 126        |
| 17-May-24                 | Rat River near Otterburne         | 356        |
| 17-May-24                 | Main Drain near Dominion City     | 1          |
| 17-May-24                 | Joubert Creek at St. Pierre-Jolys | 83         |
| 16-May-24                 | Morris River near Rosenort        | 28         |
| 17-May-24                 | Little Morris River near Rosenort | 70         |
| 17-May-24                 | Boyne River near Carman           | 49         |
| 17-May-24                 | La Salle River near Sanford       | 11         |
| 17-May-24                 | Netley Creek near Petersfield     | 20         |

# Hydrologic Forecast Centre - Manitoba Transportation and Infrastructure **Pembina River near Windygates**