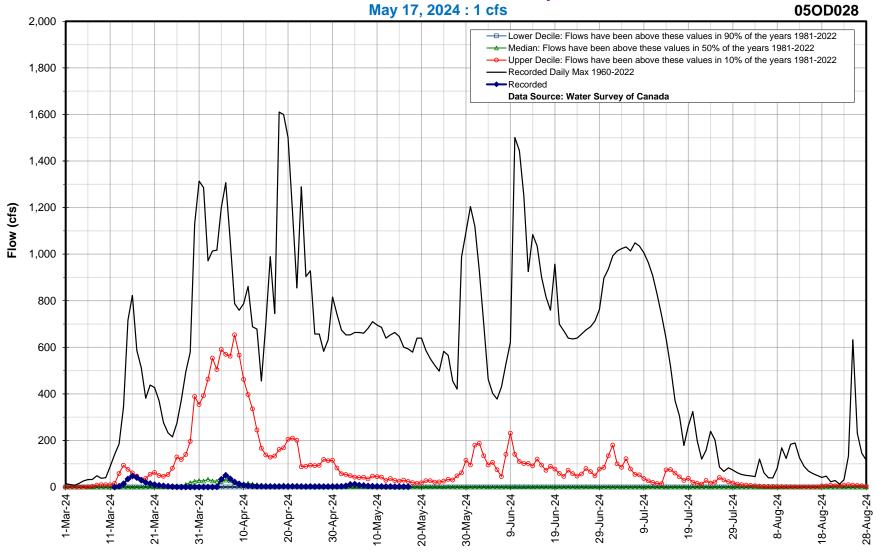

#### **Roseau River near Dominion City**

05OD001

Rat River near Sundown May 17, 2024 : 126 cfs