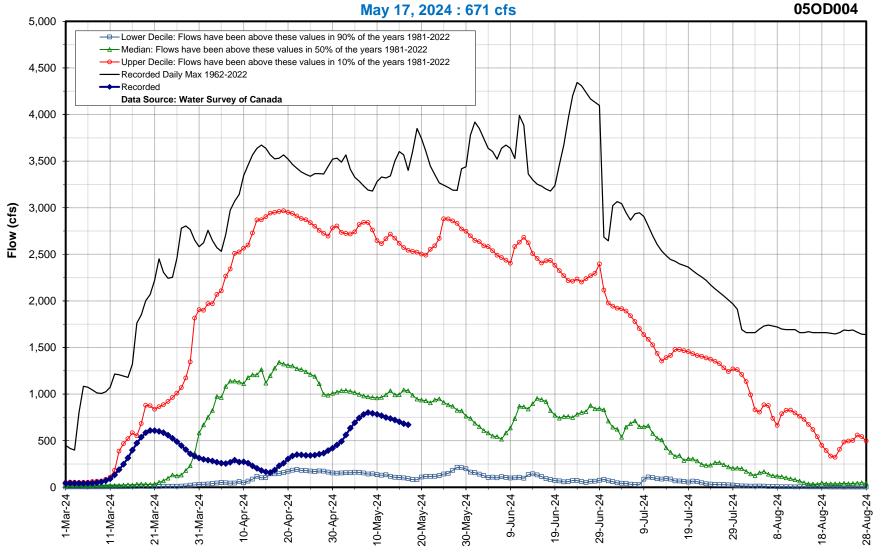

| Red River Tributary Flows |                                   |            |
|---------------------------|-----------------------------------|------------|
| Last Reading Date         | Hydrometric Stations              | Flow (cfs) |
| 17-May-24                 | Pembina River near Windygates     | 167        |
| 17-May-24                 | Roseau River at Gardenton         | 671        |
| 17-May-24                 | Roseau River near Dominion City   | 803        |
| 17-May-24                 | Rat River near Sundown            | 126        |
| 17-May-24                 | Rat River near Otterburne         | 356        |
| 17-May-24                 | Main Drain near Dominion City     | 1          |
| 17-May-24                 | Joubert Creek at St. Pierre-Jolys | 83         |
| 16-May-24                 | Morris River near Rosenort        | 28         |
| 17-May-24                 | Little Morris River near Rosenort | 70         |
| 17-May-24                 | Boyne River near Carman           | 49         |
| 17-May-24                 | La Salle River near Sanford       | 11         |
| 17-May-24                 | Netley Creek near Petersfield     | 20         |

# Hydrologic Forecast Centre - Manitoba Transportation and Infrastructure Roseau River at Gardenton