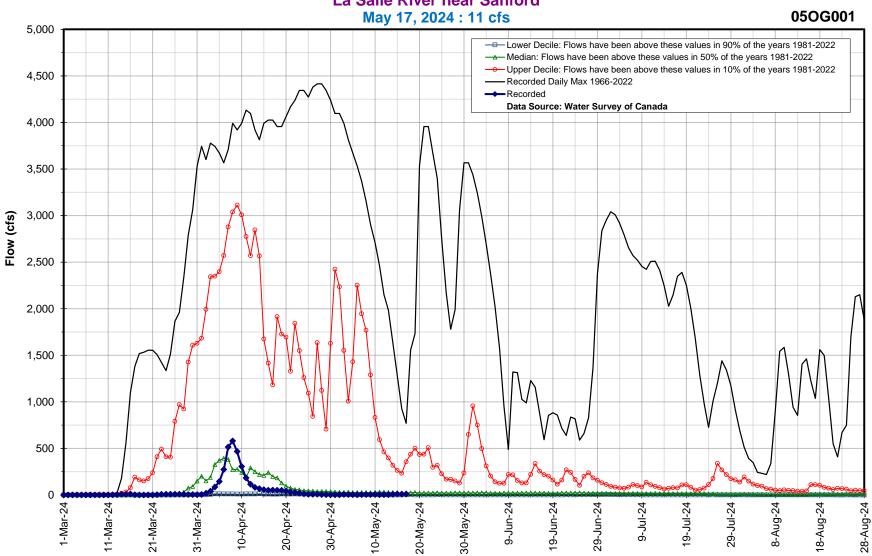

#### La Salle River near Sanford

| Red River Tributary Flows |                                   |            |
|---------------------------|-----------------------------------|------------|
| Last Reading Date         | Hydrometric Stations              | Flow (cfs) |
| 17-May-24                 | Pembina River near Windygates     | 167        |
| 17-May-24                 | Roseau River at Gardenton         | 671        |
| 17-May-24                 | Roseau River near Dominion City   | 803        |
| 17-May-24                 | Rat River near Sundown            | 126        |
| 17-May-24                 | Rat River near Otterburne         | 356        |
| 17-May-24                 | Main Drain near Dominion City     | 1          |
| 17-May-24                 | Joubert Creek at St. Pierre-Jolys | 83         |
| 16-May-24                 | Morris River near Rosenort        | 28         |
| 17-May-24                 | Little Morris River near Rosenort | 70         |
| 17-May-24                 | Boyne River near Carman           | 49         |
| 17-May-24                 | La Salle River near Sanford       | 11         |
| 17-May-24                 | Netley Creek near Petersfield     | 20         |