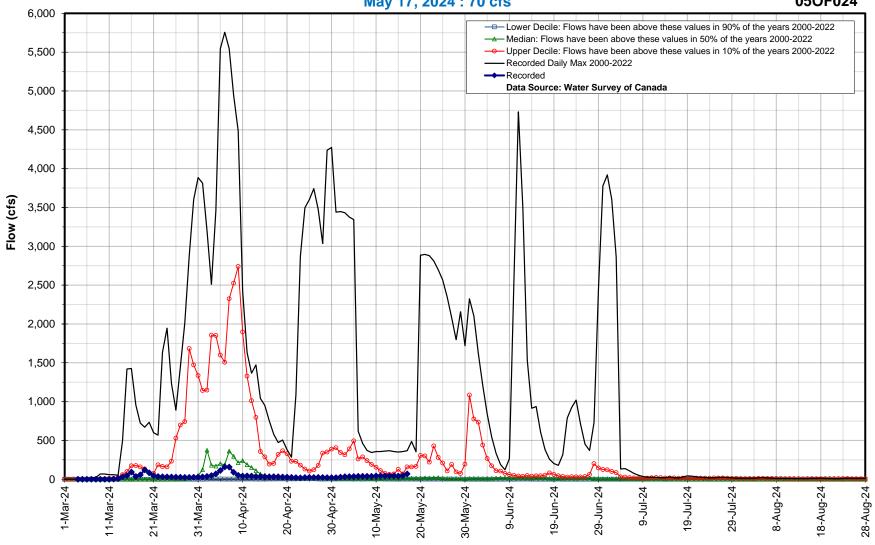

# Hydrologic Forecast Centre - Manitoba Transportation and Infrastructure **Boyne River near Carman**