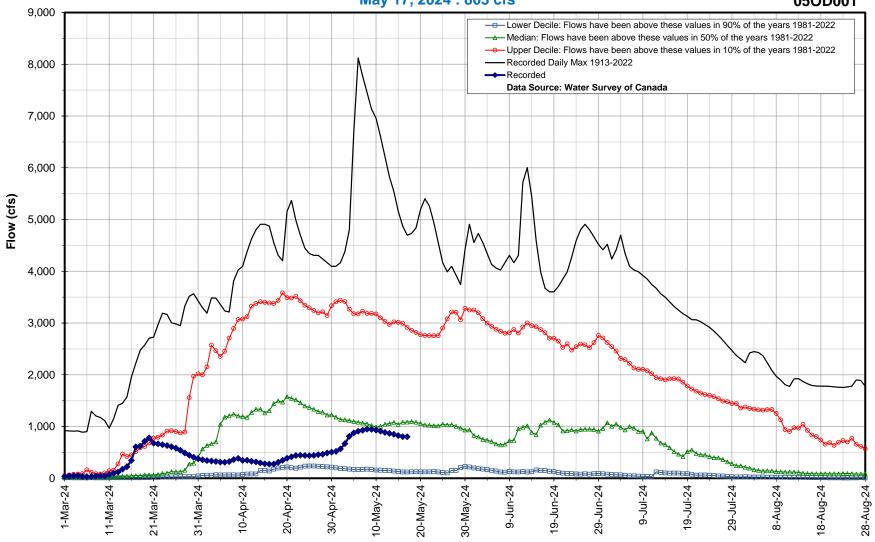

| Red River Tributary Flows |                                   |            |
|---------------------------|-----------------------------------|------------|
| Last Reading Date         | Hydrometric Stations              | Flow (cfs) |
| 17-May-24                 | Pembina River near Windygates     | 167        |
| 17-May-24                 | Roseau River at Gardenton         | 671        |
| 17-May-24                 | Roseau River near Dominion City   | 803        |
| 17-May-24                 | Rat River near Sundown            | 126        |
| 17-May-24                 | Rat River near Otterburne         | 356        |
| 17-May-24                 | Main Drain near Dominion City     | 1          |
| 17-May-24                 | Joubert Creek at St. Pierre-Jolys | 83         |
| 16-May-24                 | Morris River near Rosenort        | 28         |
| 17-May-24                 | Little Morris River near Rosenort | 70         |
| 17-May-24                 | Boyne River near Carman           | 49         |
| 17-May-24                 | La Salle River near Sanford       | 11         |
| 17-May-24                 | Netley Creek near Petersfield     | 20         |

#### **Roseau River near Dominion City**

05OD001

Rat River near Sundown May 17, 2024 : 126 cfs