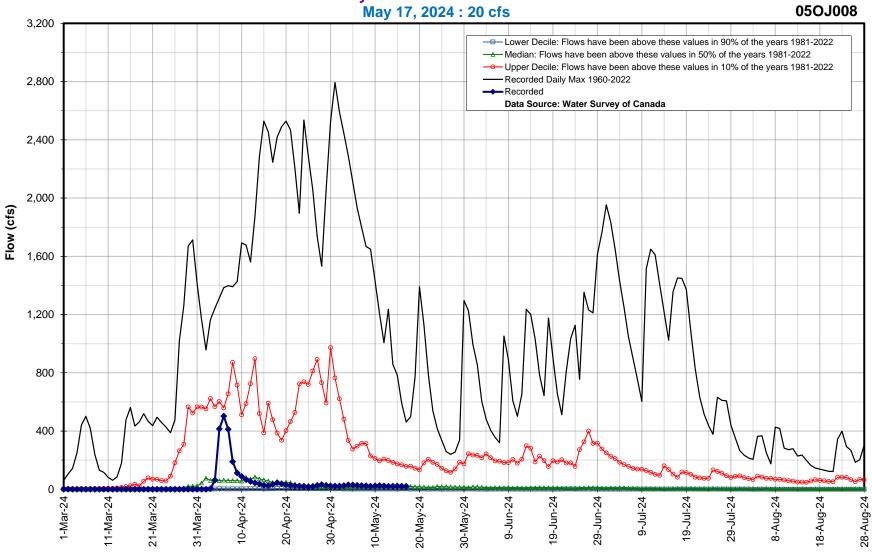

## Hydrologic Forecast Centre - Manitoba Transportation and Infrastructure Netley Creek near Petersfield

| Red River Tributary Flows |                                   |            |
|---------------------------|-----------------------------------|------------|
| Last Reading Date         | Hydrometric Stations              | Flow (cfs) |
| 17-May-24                 | Pembina River near Windygates     | 167        |
| 17-May-24                 | Roseau River at Gardenton         | 671        |
| 17-May-24                 | Roseau River near Dominion City   | 803        |
| 17-May-24                 | Rat River near Sundown            | 126        |
| 17-May-24                 | Rat River near Otterburne         | 356        |
| 17-May-24                 | Main Drain near Dominion City     | 1          |
| 17-May-24                 | Joubert Creek at St. Pierre-Jolys | 83         |
| 16-May-24                 | Morris River near Rosenort        | 28         |
| 17-May-24                 | Little Morris River near Rosenort | 70         |
| 17-May-24                 | Boyne River near Carman           | 49         |
| 17-May-24                 | La Salle River near Sanford       | 11         |
| 17-May-24                 | Netley Creek near Petersfield     | 20         |