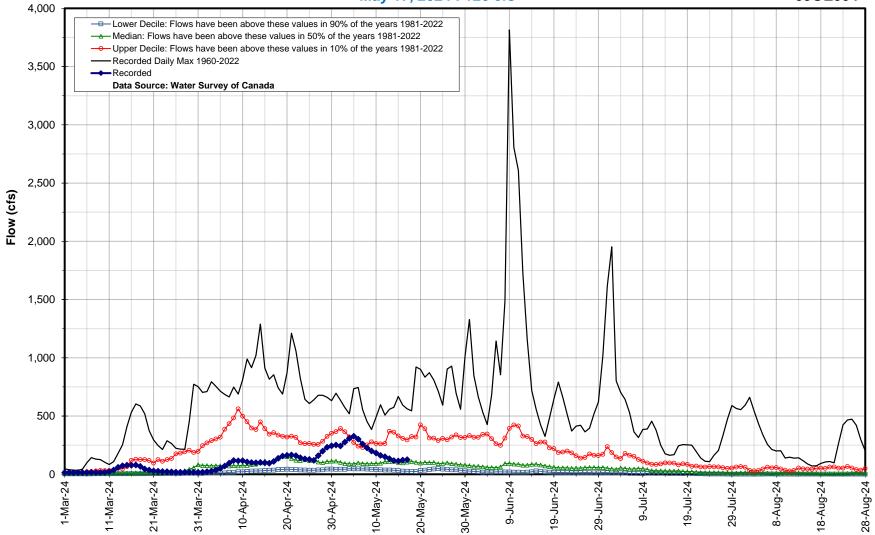

# Hydrologic Forecast Centre - Manitoba Transportation and Infrastructure **Pembina River near Windygates**