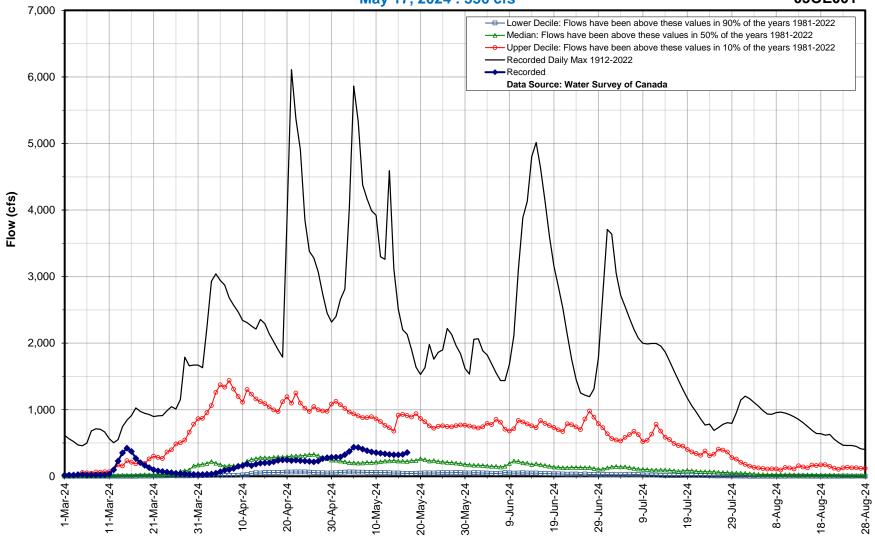

# Hydrologic Forecast Centre - Manitoba Transportation and Infrastructure Roseau River at Gardenton