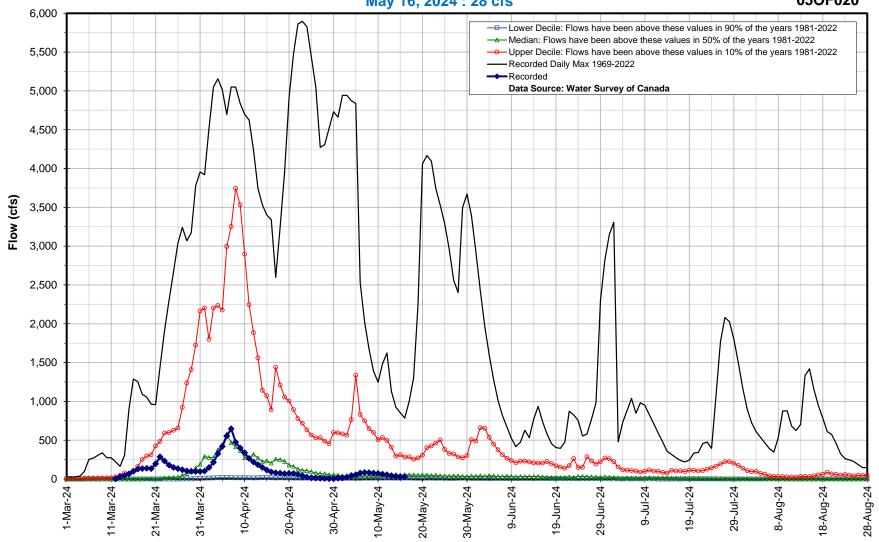

|

Note: Please go to the next pages to view the historical and current flow hydrographs for these rivers

<sup>\*</sup> Real-time flow and level data is provisional and subject to change. Data provided by Water Survey of Canada/Environment Canada

# Hydrologic Forecast Centre - Manitoba Transportation and Infrastructure **Pembina River near Windygates**



# Hydrologic Forecast Centre - Manitoba Transportation and Infrastructure Roseau River at Gardenton



#### **Roseau River near Dominion City**



05OD001



Rat River near Sundown May 17, 2024 : 126 cfs





#### Hydrologic Forecast Centre - Manitoba Transportation and Infrastructure Rat River near Otterburne



05OE001



**Main Drain near Dominion City** 



Joubert Creek at St. Pierre-Jolys



#### **Morris River near Rosenort**





#### Little Morris River near Rosenort







# Hydrologic Forecast Centre - Manitoba Transportation and Infrastructure **Boyne River near Carman**





#### La Salle River near Sanford



## Hydrologic Forecast Centre - Manitoba Transportation and Infrastructure Netley Creek near Petersfield