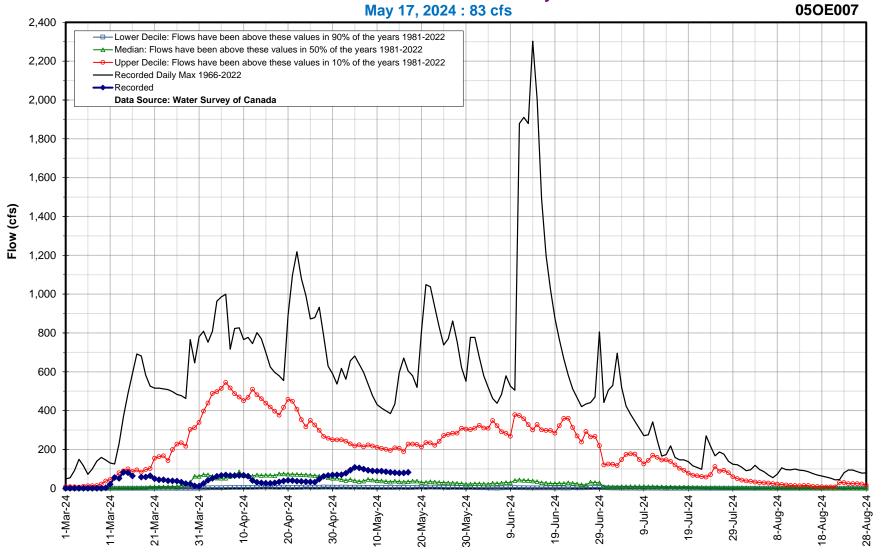

#### Hydrologic Forecast Centre - Manitoba Transportation and Infrastructure Rat River near Otterburne

05OE001

**Main Drain near Dominion City** 

Joubert Creek at St. Pierre-Jolys