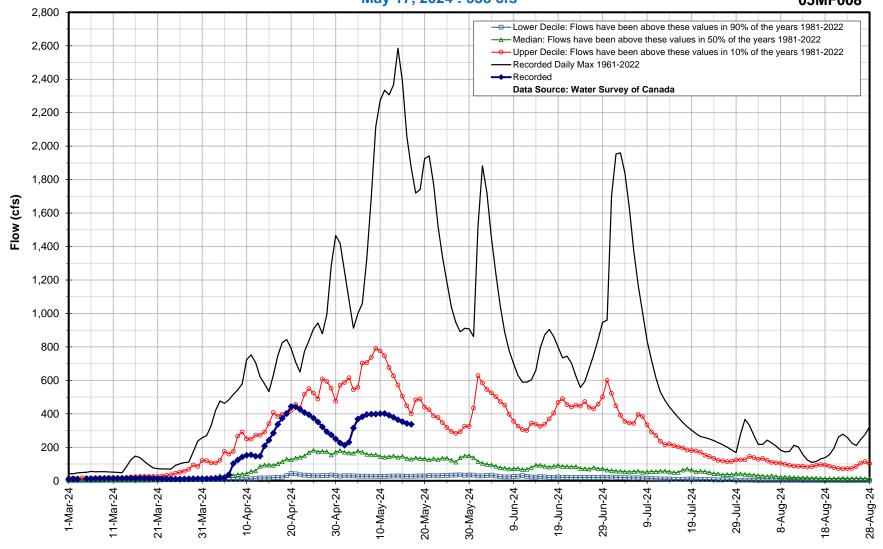

| Little Saskatchewan River Flows and Levels |                                          |            |              |
|--------------------------------------------|------------------------------------------|------------|--------------|
| Last Reading Date                          | Hydrometric Stations                     | Flow (cfs) | Level (feet) |
| 17-May-24                                  | Little Saskatchewan River near Horod     | 233        |              |
| 17-May-24                                  | Rolling River near Erickson              | 338        |              |
| 17-May-24                                  | Little Saskatchewan River near Minnedosa | 717        |              |
| 17-May-24                                  | Little Saskatchewan River near Rivers    |            | 1,482.70     |

# **Rolling River near Erickson**