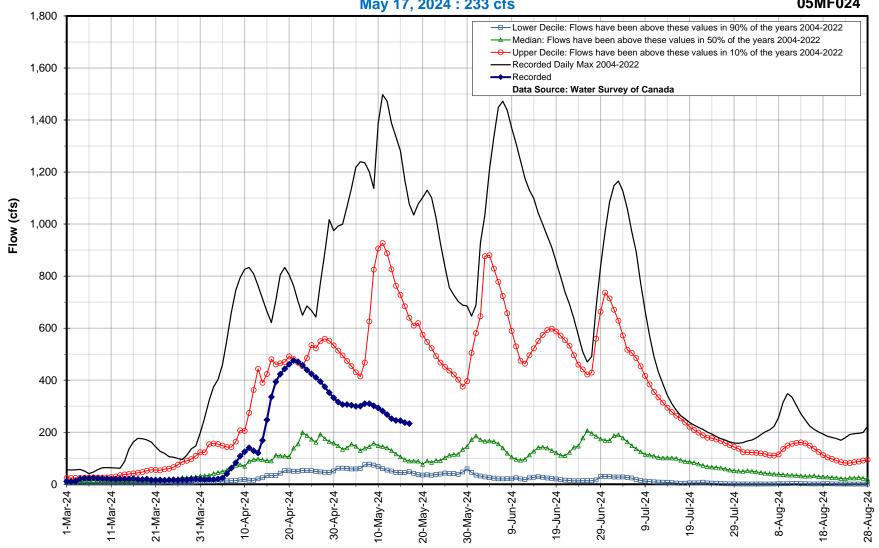

| Little Saskatchewan River Flows and Levels |                                          |            |              |
|--------------------------------------------|------------------------------------------|------------|--------------|
| Last Reading Date                          | Hydrometric Stations                     | Flow (cfs) | Level (feet) |
| 17-May-24                                  | Little Saskatchewan River near Horod     | 233        |              |
| 17-May-24                                  | Rolling River near Erickson              | 338        |              |
| 17-May-24                                  | Little Saskatchewan River near Minnedosa | 717        |              |
| 17-May-24                                  | Little Saskatchewan River near Rivers    |            | 1,482.70     |

#### Little Saskatchewan River near Horod