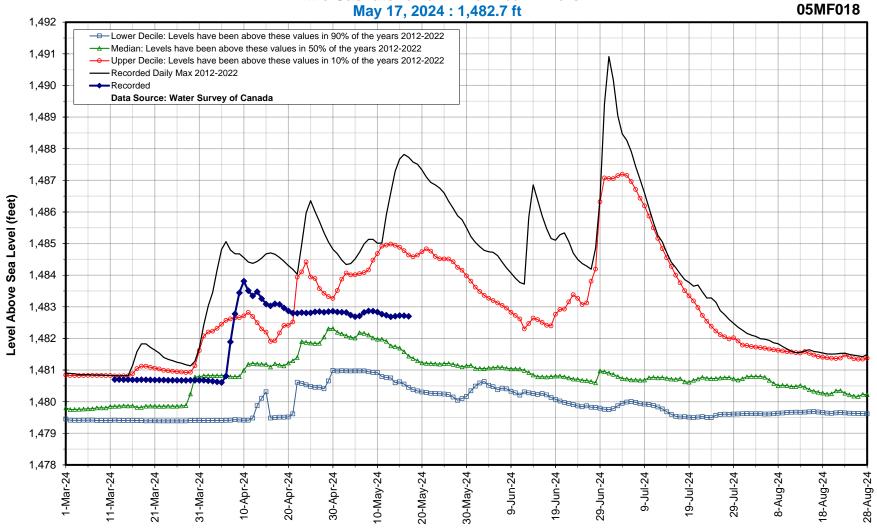

| Little Saskatchewan River Flows and Levels |                                          |            |              |
|--------------------------------------------|------------------------------------------|------------|--------------|
| Last Reading Date                          | Hydrometric Stations                     | Flow (cfs) | Level (feet) |
| 17-May-24                                  | Little Saskatchewan River near Horod     | 233        |              |
| 17-May-24                                  | Rolling River near Erickson              | 338        |              |
| 17-May-24                                  | Little Saskatchewan River near Minnedosa | 717        |              |
| 17-May-24                                  | Little Saskatchewan River near Rivers    |            | 1,482.70     |

#### Little Saskatchewan River near Rivers