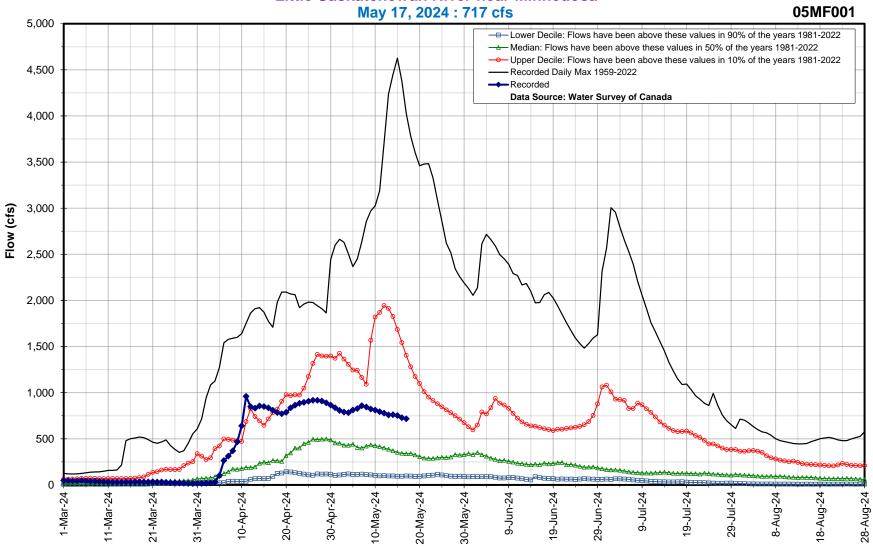

| Little Saskatchewan River Flows and Levels |                                          |            |              |
|--------------------------------------------|------------------------------------------|------------|--------------|
| Last Reading Date                          | Hydrometric Stations                     | Flow (cfs) | Level (feet) |
| 17-May-24                                  | Little Saskatchewan River near Horod     | 233        |              |
| 17-May-24                                  | Rolling River near Erickson              | 338        |              |
| 17-May-24                                  | Little Saskatchewan River near Minnedosa | 717        |              |
| 17-May-24                                  | Little Saskatchewan River near Rivers    |            | 1,482.70     |

#### Hydrologic Forecast Centre - Manitoba Transportation and Infrastructure **Little Saskatchewan River near Minnedosa**