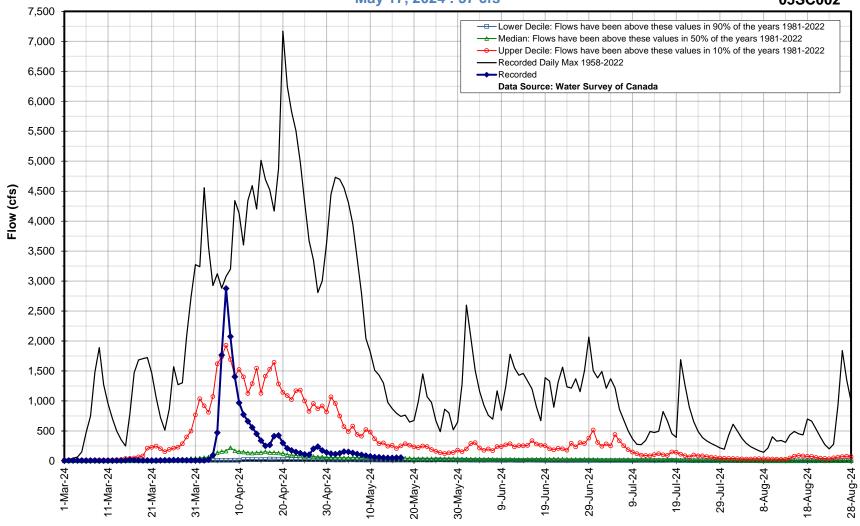

## **Hydrologic Forecast Centre - Manitoba Transportation and Infrastructure**

| Icelandic River Flows |                               |            |
|-----------------------|-------------------------------|------------|
| Last Reading Date     | Hydrometric Stations          | Flow (cfs) |
| 17-May-24             | Icelandic River near Riverton | 57         |

## Hydrologic Forecast Centre - Manitoba Transportation and Infrastructure **Icelandic River near Riverton**

05SC002