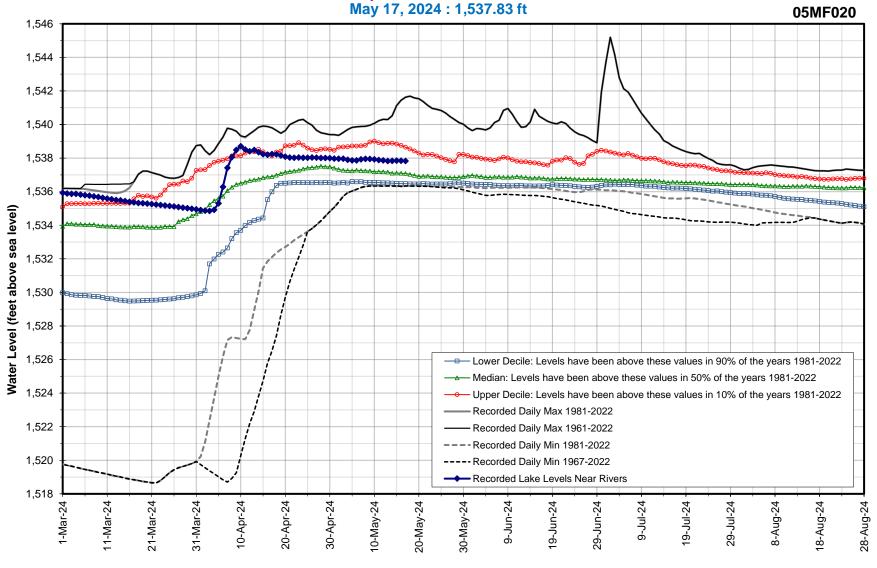

## **Hydrologic Forecast Centre - Manitoba Transportation and Infrastructure**

| Lake Wahtopanah Observed Water Level |                             |              |
|--------------------------------------|-----------------------------|--------------|
| Last Reading Date                    | Hydrometric Stations        | Level (feet) |
| 17-May-24                            | Lake Wahtopanah near Rivers | 1,537.83     |

## Hydrologic Forecast Centre - Manitoba Transportation and Infrastructure **Lake Wahtopanah Observed Water Levels**