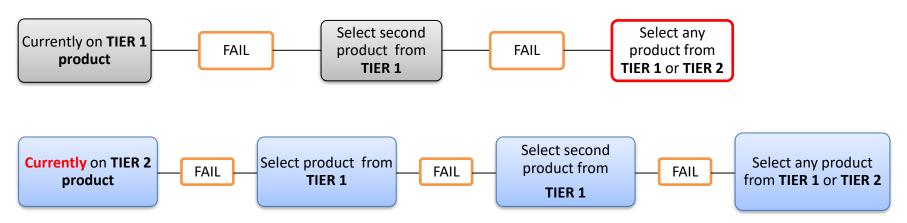

## **Tiered Biologics Reimbursement Policy Flowsheet**

## New Patients (Biologic-Naïve):

## **Existing Patients:**

NOTE: Patients will not be permitted to switch from Abrilada, Amgevita, Avsola, Brenzys, Erelzi, Hadlima, Hulio, Hyrimoz, Idacio, Inflectra, \*Jamteki, Renflexis, Riabni, Riximyo, Ruxience, \*Rymti, Truxima, Simlandi, \*Wezlana, \*Wezlana IV, or Yuflyma to another adalimumab, etanercept, infliximab, rituximab, or ustekinumab product listed in Tier 1 and/or Tier 2 if previously trialed and deemed unresponsive to therapy.