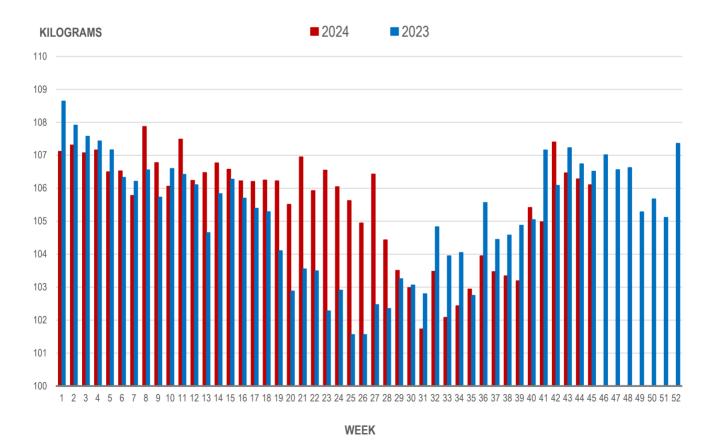

## Average Weight of Hogs Processed by Major Processors, Kg

| Week | Week ending date  | 2024   | 2023   | Change from<br>Previous Week | Change from<br>Previous Year |
|------|-------------------|--------|--------|------------------------------|------------------------------|
| 42   | 2024-10-18        | 107.40 | 106.09 | 2.3%                         | 1.2%                         |
| 43   | 2024-10-25        | 106.47 | 107.23 | -0.9%                        | -0.7%                        |
| 44   | 2024-11-01        | 106.28 | 106.74 | -0.2%                        | -0.4%                        |
| 45   | 2024-11-08        | 106.10 | 106.51 | -0.2%                        | -0.4%                        |
|      | Four week average | 106.56 | 106.64 | -                            | -0.1%                        |

Source: Manitoba major processors.

#### AVERAGE WEIGHT OF HOGS PROCESSED BY MAJOR PROCESSORS WEEKLY

Source: Manitoba major processors