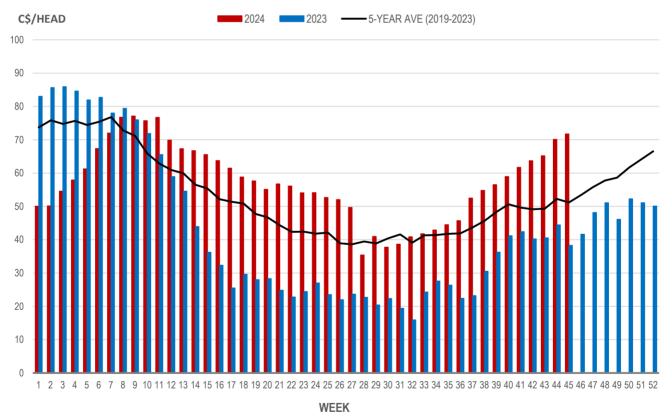

## Weaning Pigs (U.S. Total Composite Weighted Average Price per Head)

|                         | Formula and Cash<br>Low, US\$/Head | Formula and Cash<br>High, US\$/Head | Wtd Avg Price,<br>US\$/Head | Wtd Avg Price,<br>C\$/Head |
|-------------------------|------------------------------------|-------------------------------------|-----------------------------|----------------------------|
| Early Weaned (10-12 lb) | 40.00                              | 67.13                               | 51.55                       | 71.72                      |
| Feeder Pigs (40 lb)     | 60.00                              | 69.00                               | 64.37                       | 89.56                      |

Source: USDA, AMS

## EARLY WEANED PIGS (U.S. TOTAL COMPOSITE WEIGHTED AVERAGE PRICE PER HEAD) WEEKLY

Source: USDA, AMS