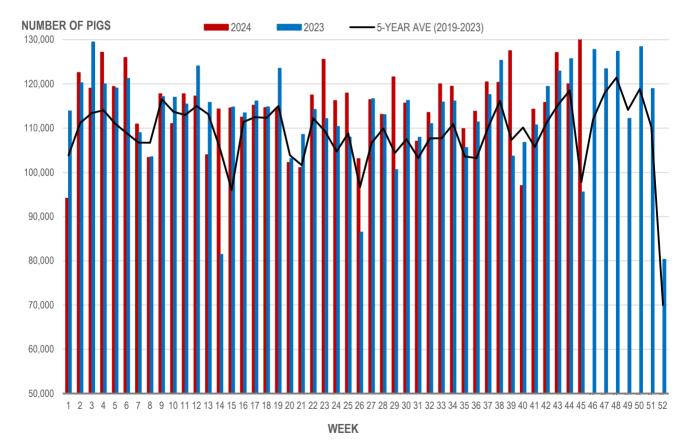

## **Number of Pigs Processed by Major Processors**

| Week | Week ending date  | 2024    | 2023    | Change from<br>Previous Week | Change from<br>Previous Year |
|------|-------------------|---------|---------|------------------------------|------------------------------|
| 42   | 2024-10-18        | 115,817 | 119,415 | 1.3%                         | -3.0%                        |
| 43   | 2024-10-25        | 127,083 | 122,906 | 9.7%                         | 3.4%                         |
| 44   | 2024-11-01        | 119,997 | 125,685 | -5.6%                        | -4.5%                        |
| 45   | 2024-11-08        | 132,650 | 95,561  | 10.5%                        | 38.8%                        |
|      | Four week average | 123,887 | 115,892 | -                            | 6.9%                         |

Source: Manitoba major processors.

#### NUMBER OF PIGS PROCESSED BY MAJOR PROCESSORS WEEKLY

Source: Manitoba major processors