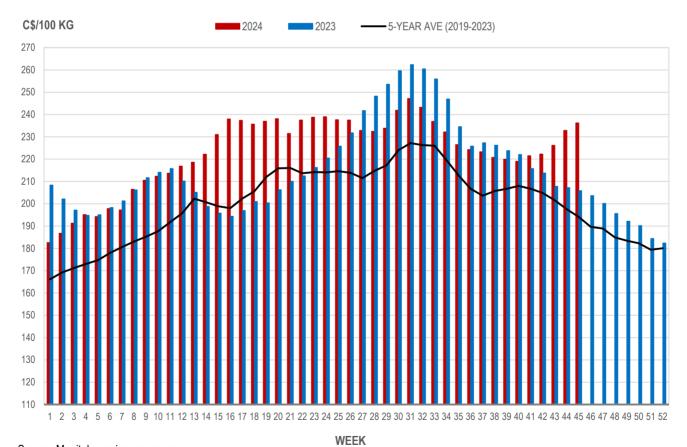

## All In Weights C\$/100 kg

| Week | Week ending date  | 2024   | 2023   | Change from<br>Previous Week | Change from<br>Previous Year |
|------|-------------------|--------|--------|------------------------------|------------------------------|
| 42   | 2024-10-18        | 232.29 | 224.85 | -0.8%                        | 3.3%                         |
| 43   | 2024-10-25        | 238.39 | 218.17 | 2.6%                         | 9.3%                         |
| 44   | 2024-11-01        | 245.09 | 217.00 | 2.8%                         | 12.9%                        |
| 45   | 2024-11-08        | 247.49 | 216.49 | 1.0%                         | 14.3%                        |
|      | Four week average | 240.82 | 219.13 | -                            | 9.9%                         |

Source: Manitoba major processors.

Index 100, C\$/100 kg

| Week | Week ending date  | 2024   | 2023   | Change from<br>Previous Week | Change from<br>Previous Year |
|------|-------------------|--------|--------|------------------------------|------------------------------|
| 42   | 2024-10-18        | 222.21 | 213.74 | 0.3%                         | 4.0%                         |
| 43   | 2024-10-25        | 226.17 | 207.78 | 1.8%                         | 8.9%                         |
| 44   | 2024-11-01        | 232.87 | 207.17 | 3.0%                         | 12.4%                        |
| 45   | 2024-11-08        | 236.18 | 205.85 | 1.4%                         | 14.7%                        |
|      | Four week average | 229.36 | 208.64 | -                            | 9.9%                         |

#### MANITOBA WEIGHTED AVERAGE INDEX 100 HOG PRICES WEEKLY

Source: Manitoba major processors