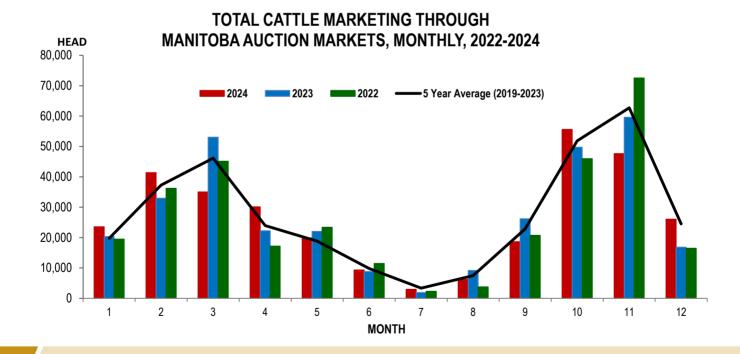

## Cattle, Feeders and Calves Sold Through Manitoba Auction Markets

Number of Total Cattle, Feeders and Calves Sold<sup>a</sup> Through Manitoba Auction Markets, 2022-2024 (monthly and year-to-date total)

|           | Total Cattle Sold in December |        |        |                     | Total Cattle Sold (January to December) |                             |                             |                     |
|-----------|-------------------------------|--------|--------|---------------------|-----------------------------------------|-----------------------------|-----------------------------|---------------------|
|           | 2024                          | 2023   | 2022   | 2024/2023<br>change | 2024<br>Cumulative<br>Total             | 2023<br>Cumulative<br>Total | 2022<br>Cumulative<br>Total | 2024/2023<br>change |
| Ashern    | 4,414                         | 3,275  | 3,032  | 35%                 | 35,839                                  | 40,105                      | 37,902                      | -11%                |
| Brandon   | 735                           | 1,256  | 1,440  | -41%                | 24,030                                  | 28,867                      | 36,867                      | -17%                |
| Gladstone | 2,732                         | 1,962  | 2,087  | 39%                 | 35,991                                  | 36,196                      | 27,808                      | -1%                 |
| Grunthal  | 997                           | 788    | 922    | 27%                 | 21,047                                  | 21,034                      | 25,029                      | 0%                  |
| Killarney | 2,478                         | 1,609  | 1,490  | 54%                 | 34,147                                  | 34,306                      | 31,492                      | 0%                  |
| Ste Rose  | 4,457                         | 3,215  | 3,862  | 39%                 | 55,408                                  | 53,993                      | 52,470                      | 3%                  |
| Virden    | 6,769                         | 1,620  | 1,092  | 318%                | 76,573                                  | 71,143                      | 66,534                      | 8%                  |
| Winnipeg  | 3,460                         | 3,105  | 2,100  | 11%                 | 33,290                                  | 37,279                      | 36,257                      | -11%                |
| TOTAL     | 26,042                        | 16,830 | 16,025 | 55%                 | 316,325                                 | 322,923                     | 314,359                     | -2%                 |